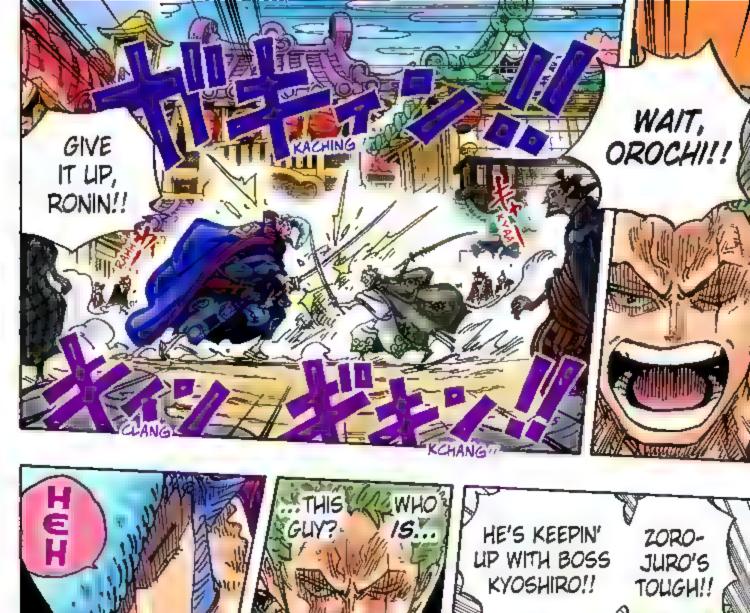

### Zorojuro [Ronin]

#### Roronoa Zoro

Swallowed his pride on Gloom Island and trained under Mihawk before rejoining Luffy.

Fighter, Boarty: 320 million bells